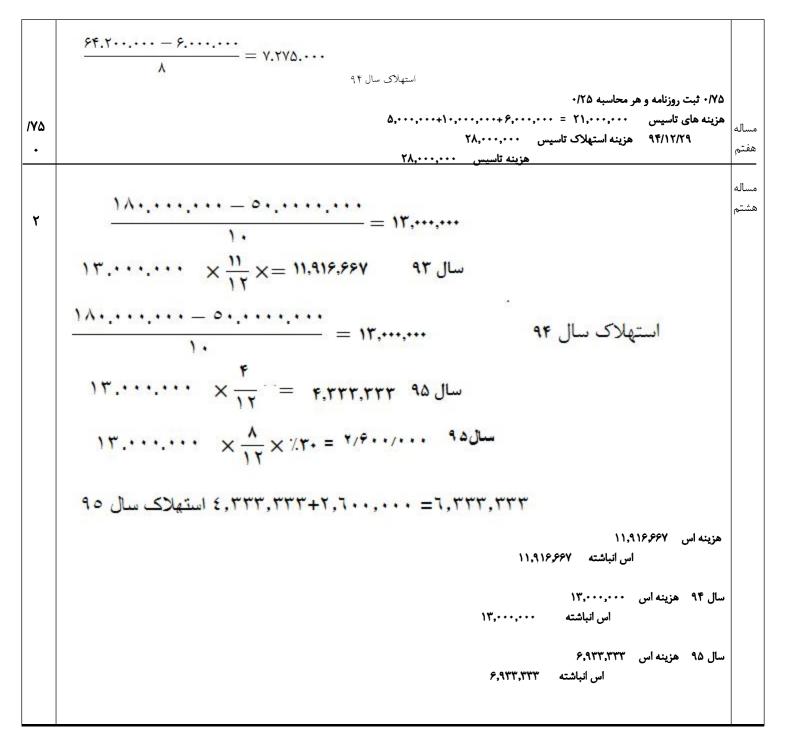

|                                                                                                                                                                | وجه نقد ۱۵/۰۰۰/۰۰۰                                | مهیزات ۱۵/۰۰۰                                           | یت ۹۴/۱/۱                                                                            | مساله<br>ششم  |  |  |  |  |  |  |
|          | مبنای محاسبه استهلاک ۶۴٫۲۰۰٫۰۰۰ = ۱۰٫۸۰۰٫۰۰۰ - (۶۰٫۰۰۰٫۰۰۰+۱۵٫۰۰۰٫۰۰)                                                                                          |                                                   |                                                         |                                                                                      |               |  |  |  |  |  |  |